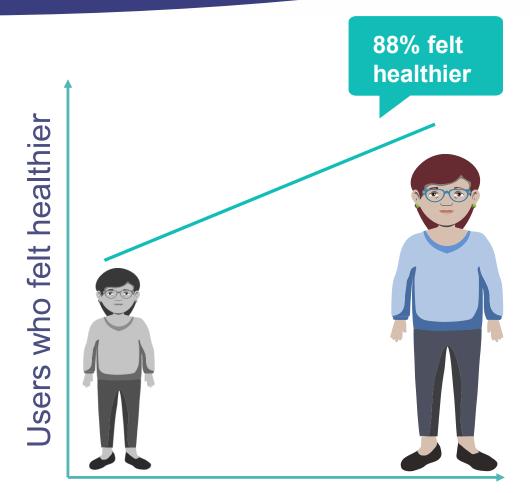

### **Proven Results** What people are saying ...

65% of members said the app made them feel more connected to their healthcare team

76% said they feel like they've created a friendship

89% of members said they go to the Pyx Health app when they need help