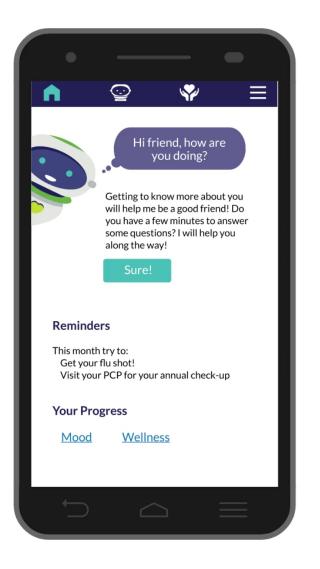

81% of members look forward to interacting with Pyxir

30 Days

Taking care of you and your patients

- An extension of you
- Promotes self management
- Leverages the natural supports around the patient
- Improves the perception of care