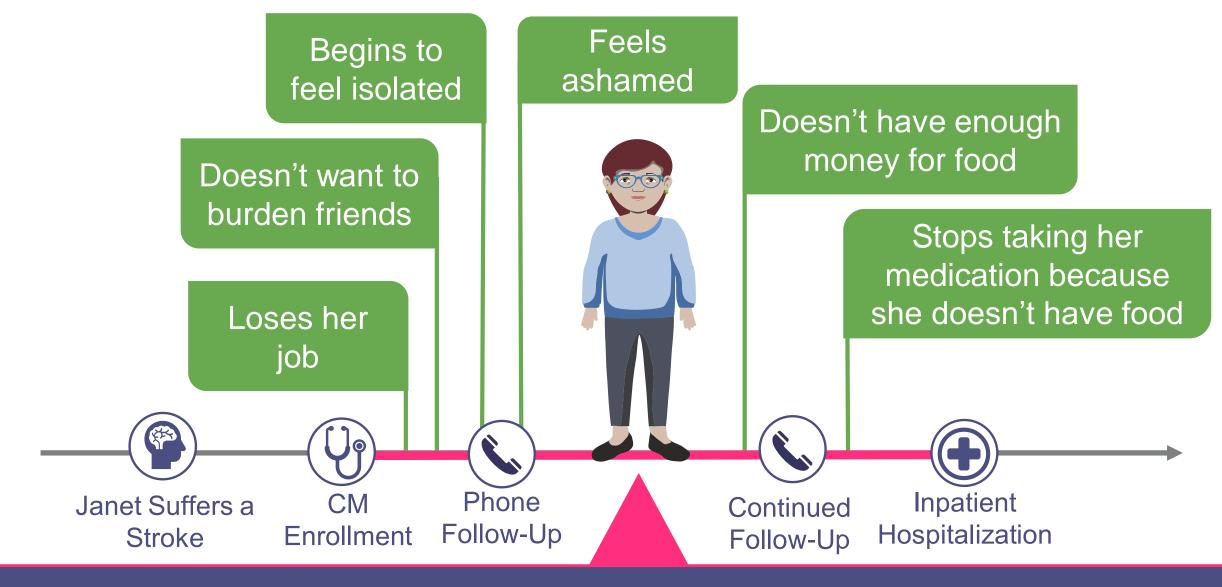

#### 3. Show you how to onboard your members

**90%** of healthcare happens outside of the traditional care setting

Knowing when a member is in crisis, being able to intervene, and alert their natural supports is critical in stabilizing our members.