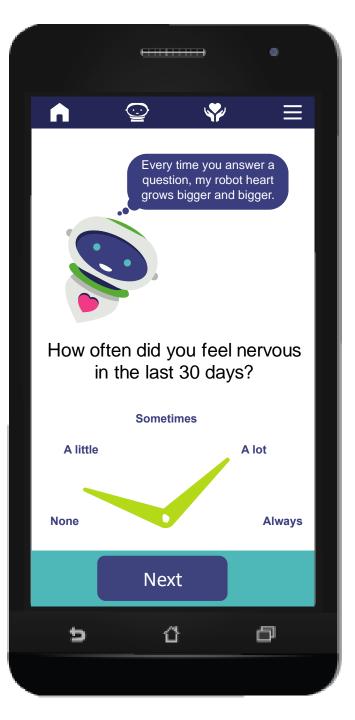

#### 3. Show you how to onboard your members

**90%** of healthcare happens outside of the traditional care setting

Knowing when a member is in crisis, being able to intervene, and alert their natural supports is critical in stabilizing our members.