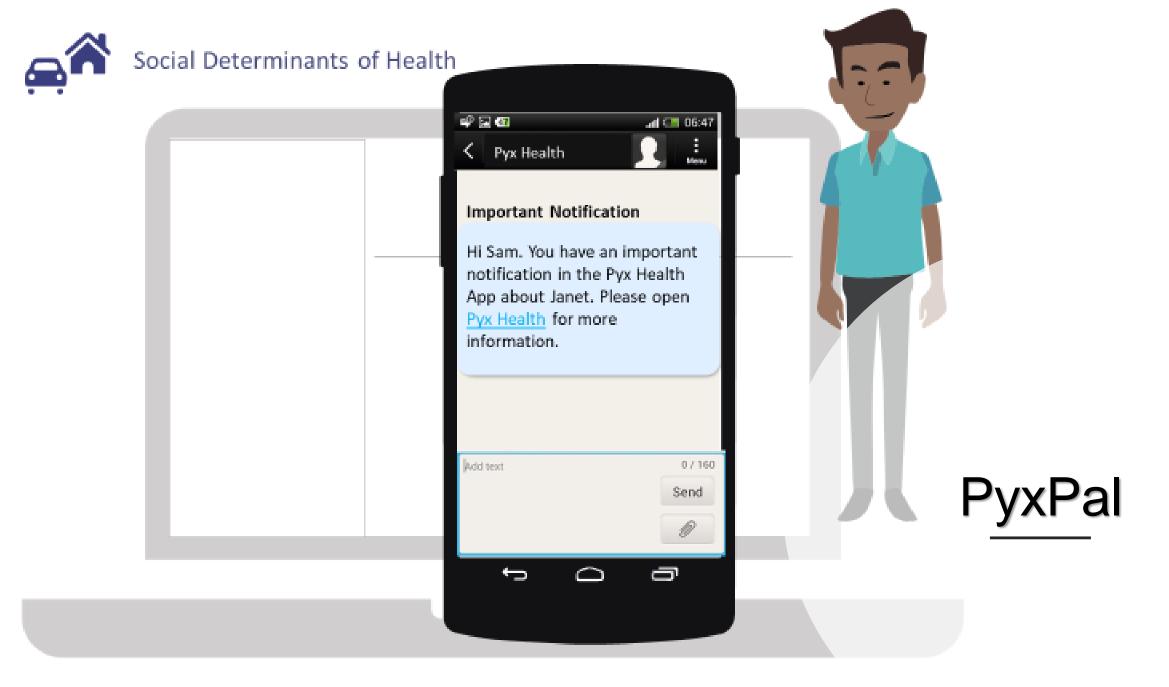

#### 3. Show you how to onboard your members

**90%** of healthcare happens outside of the traditional care setting

Knowing when a member is in crisis, being able to intervene, and alert their natural supports is critical in stabilizing our members.