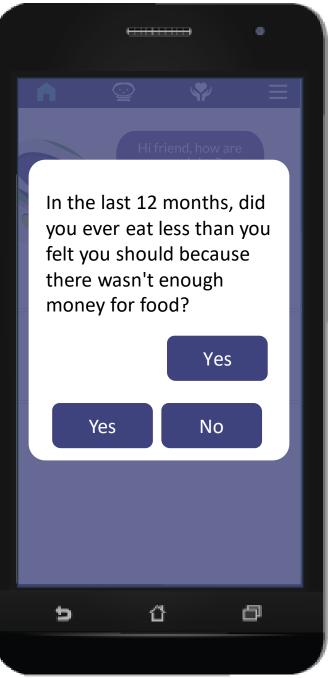

# Pyx Health & Banner Health Plan







1. Review the Pyx health App.

### 2. Explain how the Pyx health App. benefits your members

#### 3. Show you how to onboard your members



**90%** of healthcare happens outside of the traditional care setting



































Knowing when a member is in crisis, being able to intervene, and alert their natural supports is critical in stabilizing our members.

| r 🖓 🖬 🚳                                                                                                                                                                                      | aff 💶 06:47 |
|----------------------------------------------------------------------------------------------------------------------------------------------------------------------------------------------|-------------|
| < Pyx Health                                                                                                                                                                                 | R. E.       |
| Alert!<br>Hi Janet. We see you are<b