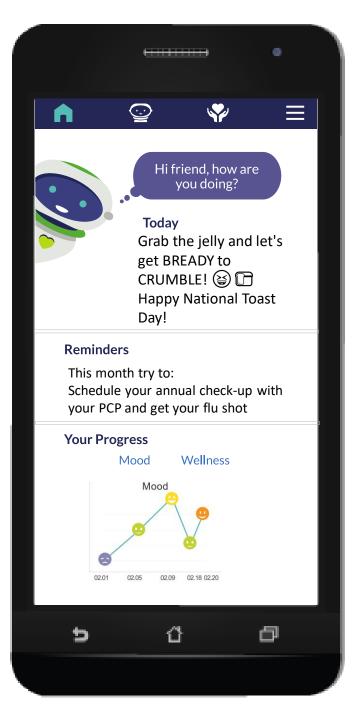

### **Proven Results** What people are saying ...

65% of members said the app made them feel more connected to their healthcare team

76% said they feel like they've created a friendship

89% of members said they go to the Pyx Health app when they need help