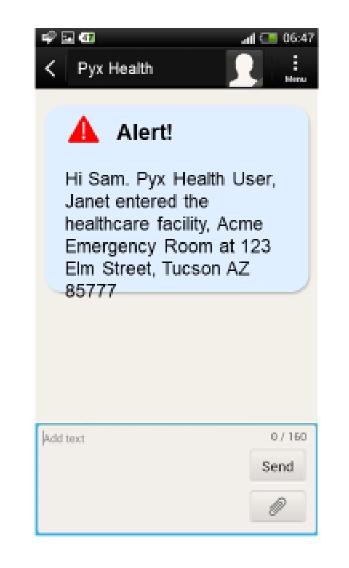

| r 🖓 🖬 🚳                                                                                                                                                                                      | aff 💶 06:47 |
|----------------------------------------------------------------------------------------------------------------------------------------------------------------------------------------------|-------------|
| < Pyx Health                                                                                                                                                                                 | R. E.       |
| Alert!<br>Hi Janet. We see you are<br>in the proximity of a<br>healthcare facility, Acme<br>Emergency Room at 123<br>Elm Street, Tucson AZ<br>85777<br>Please open Pyx Health to<br>confirm. |             |
| Add text                                                                                                                                                                                     | 0 / 160     |
|                                                                                                                                                                                              | Send        |
|                                                                                                                                                                                              | Ø           |