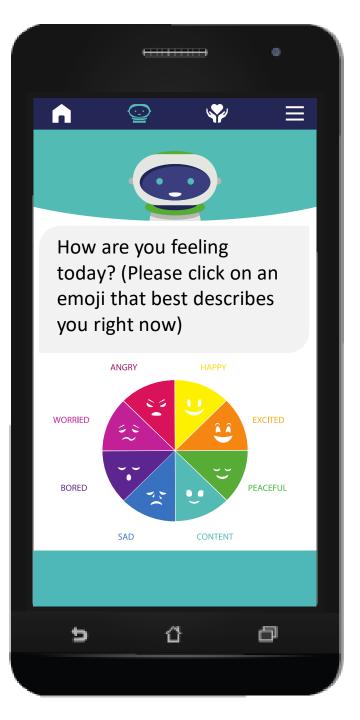

# Pyx Health & Banner Health Plan







1. Review the Pyx health App.

### 2. Explain how the Pyx health App. benefits your members

#### 3. Show you how to onboard your members



**90%** of healthcare happens outside of the traditional care setting



































Knowing when a member is in crisis, being able to intervene, and alert their natural supports is critical in stabilizing our members.

| r 🖓 🖬 🚳                                                                                                                                                                                      | aff 💶 06:47 |
|----------------------------------------------------------------------------------------------------------------------------------------------------------------------------------------------|-------------|
| < Pyx Health                                                                                                                                                                                 | R. E.       |
| Alert!<br>Hi Janet.