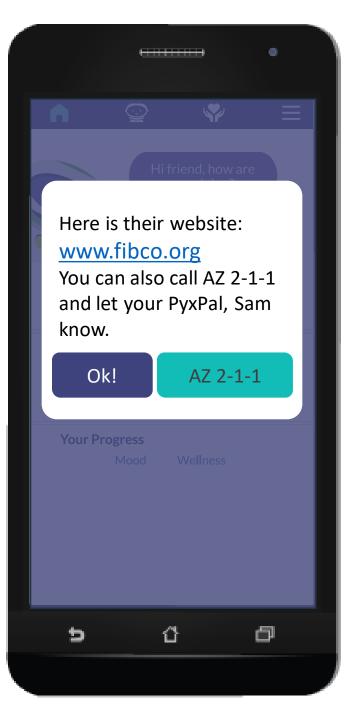

# Pyx Health & Banner Health Plan







1. Review the Pyx health App.

### 2. Explain how the Pyx health App. benefits your members

#### 3. Show you how to onboard your members



**90%** of healthcare happens outside of the traditional care setting



































Knowing when a member is in crisis, being able to intervene, and alert their natural supports is critical in stabilizing our members.

| r 🖓 🖬 🚳                                                                                                                                                                                      | aff 💶 06:47 |
|----------------------------------------------------------------------------------------------------------------------------------------------------------------------------------------------|-------------|
| < Pyx Health                                                                                                                                                                                 | R. E.       |
| Alert!<br>Hi Janet. We see you are<br>in