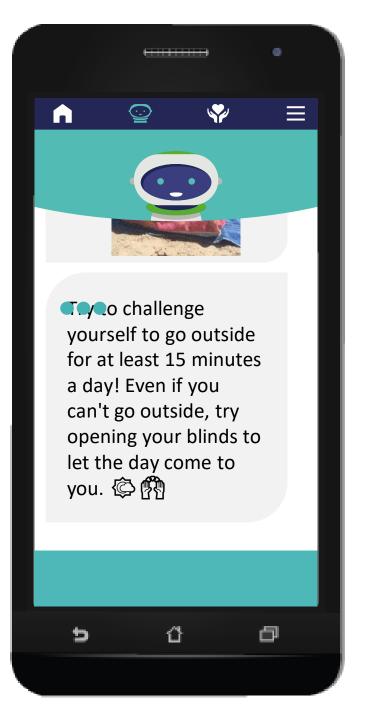

### When is the best time for Pyx

Anytime!

We recommend these touchpoints

- Initial phone call or visit
- Follow up conversations with member