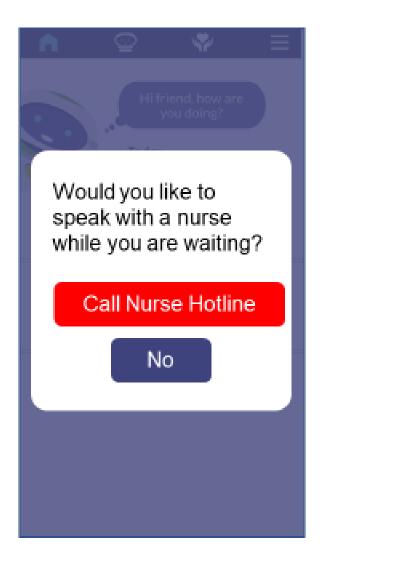

you are<br>in the proximity of a<br>healthcare facility, Acme<br>Emergency Room at 123<br>Elm Street, Tucson AZ<br>85777<br>Please open Pyx Health to<br>confirm. |             |
| Add text                                                                                                                                                                                     | 0 / 160     |
|                                                                                                                                                                                              | Send        |
|                                                                                                                                                                                              | Ø           |









### **Proven Results** What people are saying ...



65% of members said the app made them feel more connected to their healthcare team

76% said they feel like they've created a friendship

89% of members said they go to the Pyx Health app when they need help

81% of members look forward to interacting with Pyxir



30 Days

Taking care of you and your patients



- An extension of you
- Promotes self management
- Leverages the natural supports around the patient
- Improves the perception of care





## **Onboarding Video**

### When is the best time for Pyx



Anytime!

We recommend these touchpoints

- Initial phone call or visit
- Follow up conversations with member







### Requirements:

- 1. Smart Phone: iPhone or Android
- 2.4 pieces of information
  - ✓ Banner Authentic